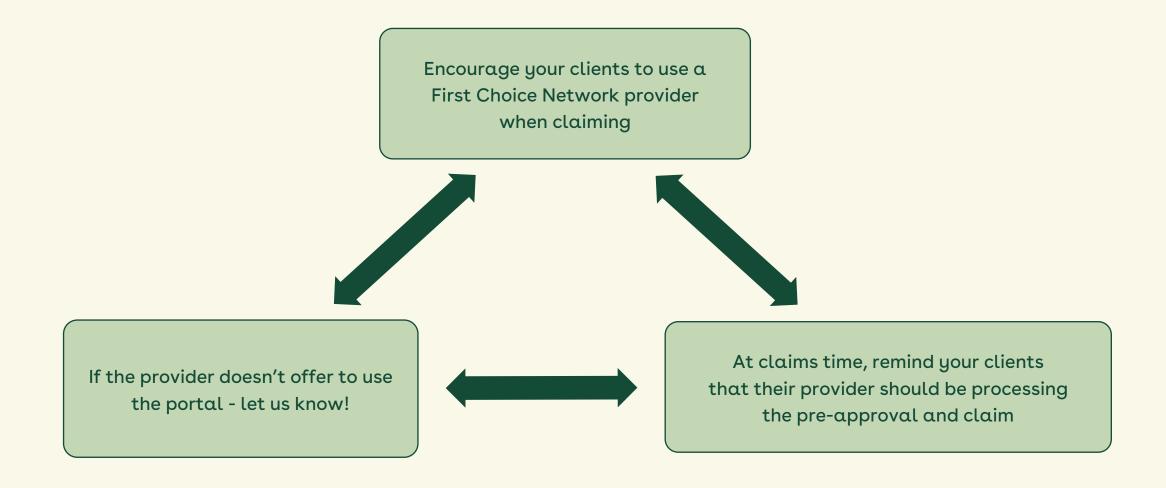

### Enhancing our Member Claims Experience

Our healthcare providers help to ensure a smoother claims process.

As part of our First Choice Network, providers are now required to use our Provider Portal.

We've enhanced our Provider Portal for improved ease of use and experience.

### Enhancing our Member Claims Experience

A hands-off, hassle-free claims experience.

The Provider Portal allows providers to submit pre-approvals and claims on behalf of nib members