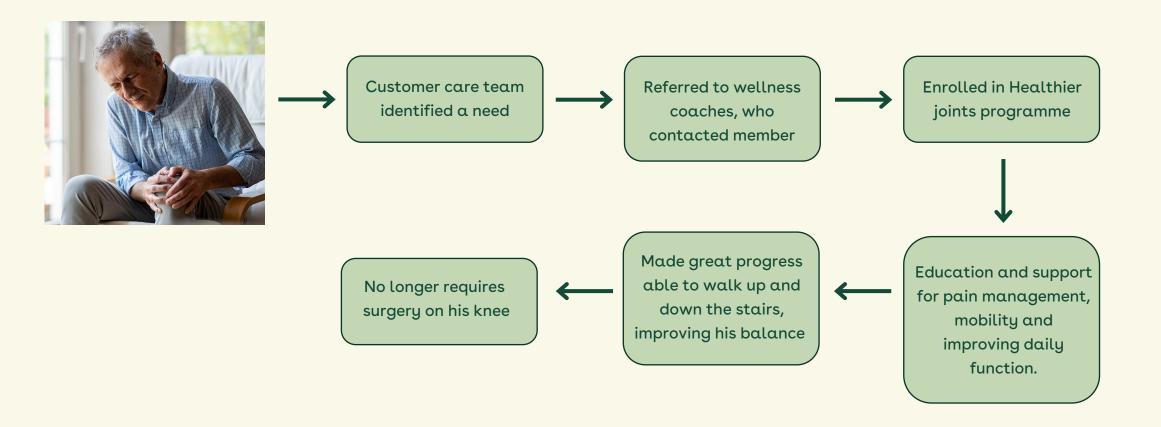

### Member Journey: Healthier Joints

### Maurice's nib story

# Health is Wealth in action.