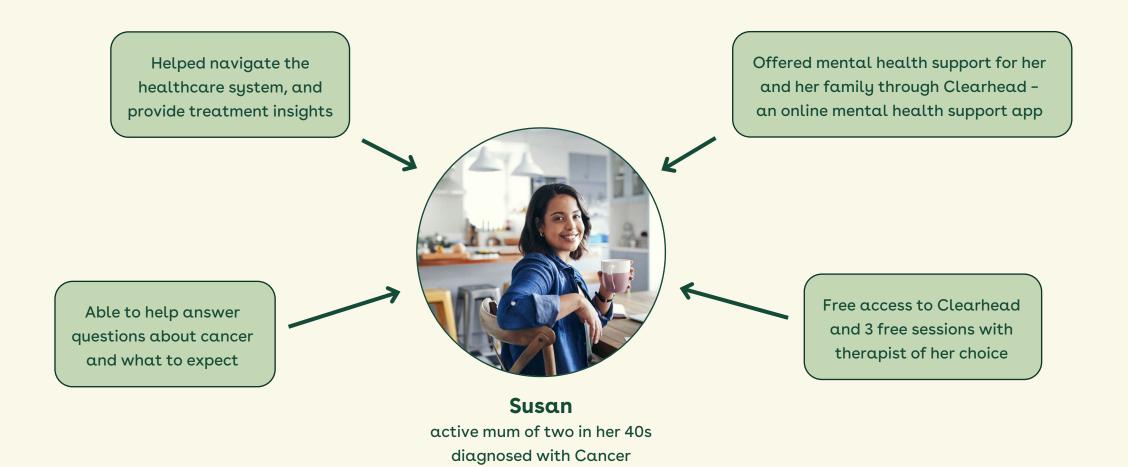

Health Management – Personalised Health Journeys





### Meet our Health Engagement Team



# Supporting members to achieve better health outcomes.

- **The state of the state of the**
- Providing one on one support for members through wellness coaching
- Clinical support for the claims teams
- Helping members navigate the healthcare system
- 7 Provide training and upskilling for the claims team



### Proactive Health Management care for members







nib Cancer Care



nib Diabetes Care



nib Bowel Screening



nib Cardiac Care



nib Healthier Heart



nib Healthier Joints



nib Healthy Lifestyle



nib Wellness coaching



### Member Journey: Healthier Joints





### Member Journey: Women's Wellness





### Member Journey: Healthy Lifestyle





### Member Journey: Cancer Care







### Refer your clients

Refer your clients to our website where they can self-enrol into an eligible programme or similar or contact our wellness coaches to discuss further.

#### www.nib.co.nz/health-management-programmes







# How about the health of our advisers?

#### Results from Highway to Health Seminar Series



people requested and were sent bowel cancer screening kits

2 po we

positive tests were detected



nib and ACC.





### Insightful Statistics from July 2021 – June 2022

1487

referrals to

ACC team

197

cases accepted by ACC

217

current open cases



members referred into Health management programmes



### Adding value to members.



Direct line of communication to a case manager



Access to legal



Advocacy and Support



Referrals to eligible Health Man