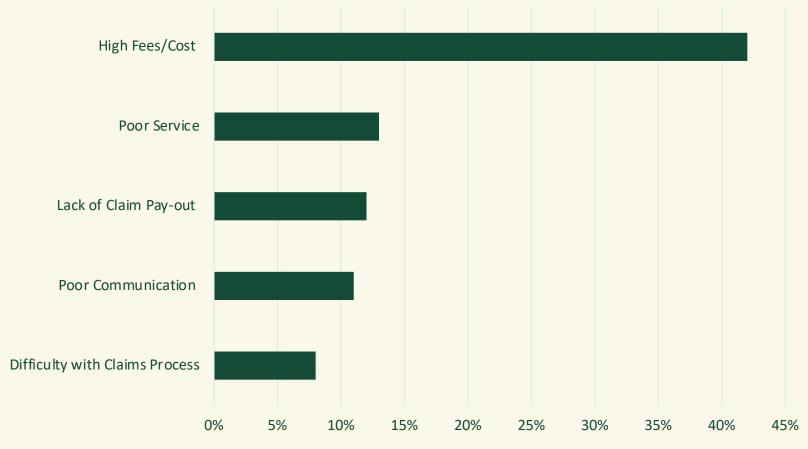

### Top 5 drivers of dissatisfaction

■ Drivers of dissatisfication with insurance companies (top 5 shown)

The volume of surgical claims received by nib has increased by 9.5% over the last 12 months (ended July 2022).

Reference: FMA-Consumer-Experience-with-the-Financial-Sector-Survey-2022.pdf