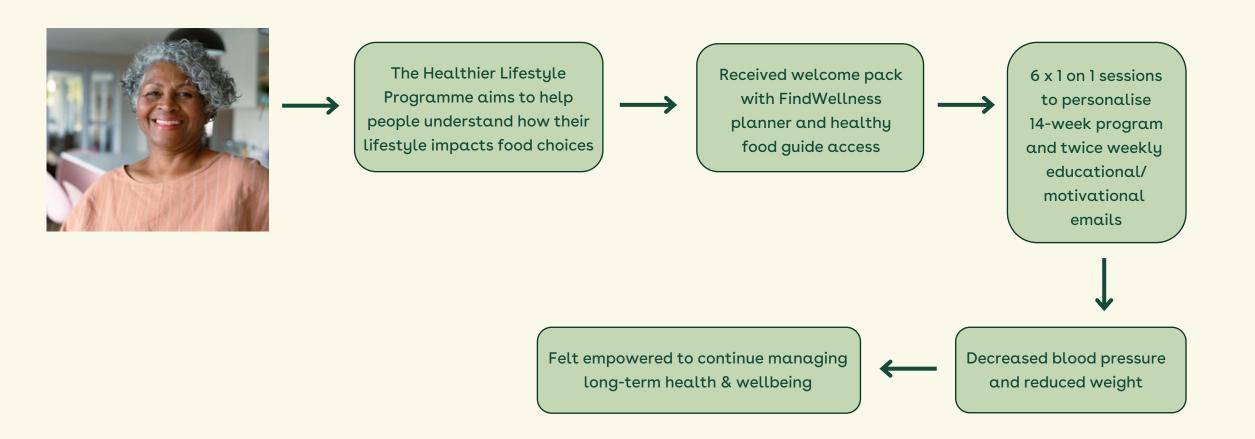

### Proactive Health Management care for members

nib Cancer Care

nib Diabetes Care

nib Bowel Screening

nib Cardiac Care

nib Healthier Heart

nib Healthier Joints

nib Healthy Lifestyle

nib Wellness coaching