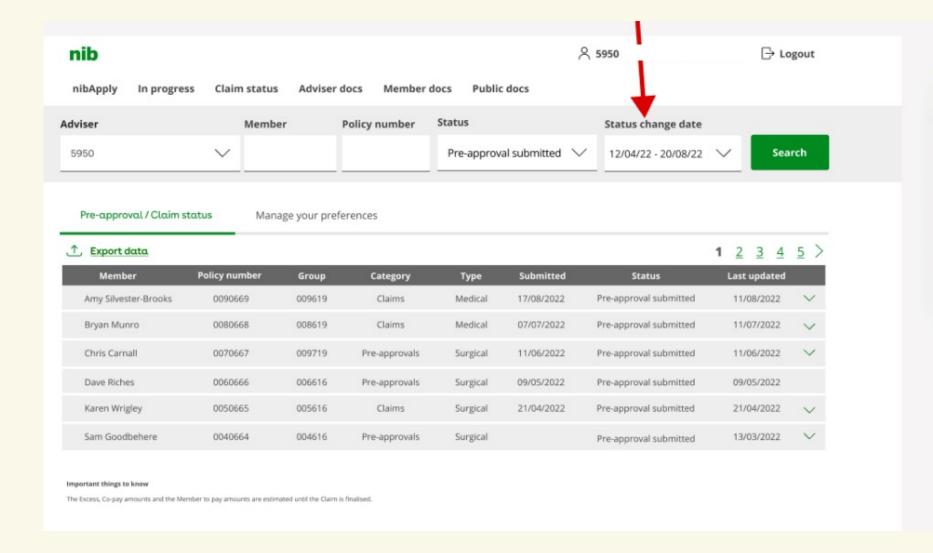

### Lodgments using the Provider Portal are processed:

30% quicker for pre-approvals

23% quicker for claims

### Enhancing our Member Claims Experience

Our healthcare providers help to ensure a smoother claims process.

As part of our First Choice Network, providers are now required to use our Provider Portal.

We've enhanced our Provider Portal for improved ease of use and experience.

### Enhancing our Member Claims Experience

A hands-off, hassle-free claims experience.

The Provider Portal allows providers to submit pre-approvals and claims on behalf of nib members