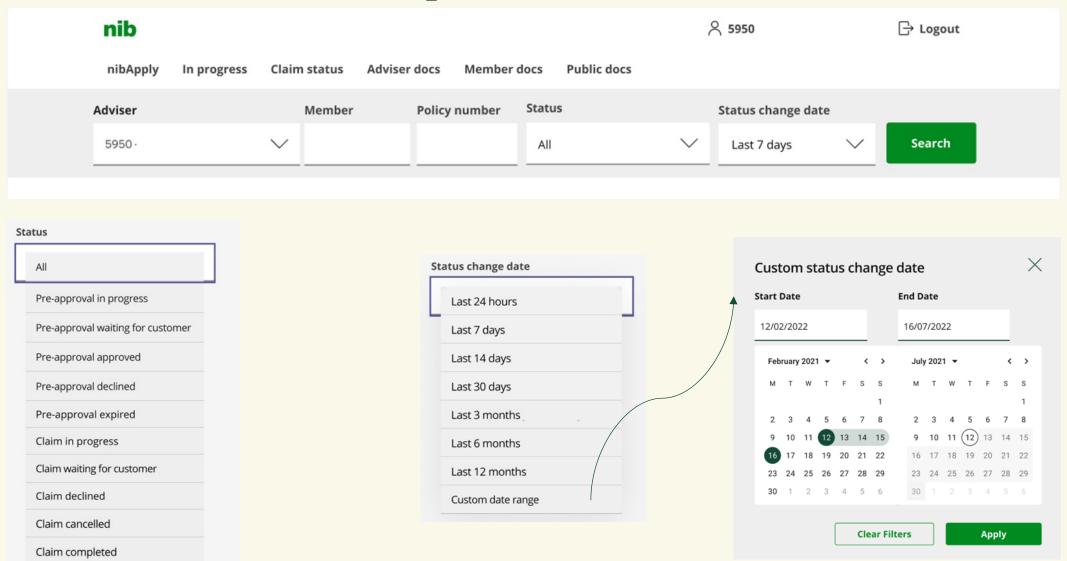

| nib                                                                                                                                                                                                                                                                                                                                                                                                                     |                      |               |                          | < 5950 -                | → Logout |  |  |  |  |  |  |
|-------------------------------------------------------------------------------------------------------------------------------------------------------------------------------------------------------------------------------------------------------------------------------------------------------------------------------------------------------------------------------------------------------------------------|----------------------|---------------|--------------------------|-------------------------|----------|--|--|--|--|--|--|
| nibApply In progress                                                                                                                                                                                                                                                                                                                                                                                                    | Claim status Adviser | docs Member d | ocs Public docs          |                         |          |  |  |  |  |  |  |
| Adviser                                                                                                                                                                                                                                                                                                                                                                                                                 | Member               | Policy number | Status                   | Status change date      |          |  |  |  |  |  |  |
| 5950 -                                                                                                                                                                                                                                                                                                                                                                                                                  | <u> </u>             |               | Pre-approval submitted V | 12/01/2022 - 16/08/2022 | Search   |  |  |  |  |  |  |
| By default, you will receive emailed notifications regarding recent Pre-approvals and Claims. If you prefer to not receive these notifications, please select the relevant option below:  I want to receive notifications regarding Pre-approvals and Claims.  I do not want to receive any notifications regarding Pre-approvals and Claims.  We will update this setting against the email address you used to login. |                      |               |                          |                         |          |  |  |  |  |  |  |